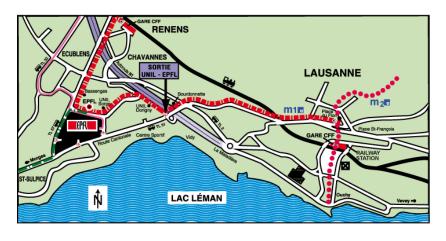

## Rail+metro

Train to Lausanne Railway Station. To plan your trip: <a href="www.cff.ch">www.cff.ch</a>. Frequent connections from Geneva Airport (45') and Zurich Airport (2h), direct fast train TGV from Paris (4h30).

The conference location (EPFL) as well as all recommended hotels in Lausanne are close to public transport. Hotel guests receive **free travel cards** for Lausanne buses and metro. The city center of Lausanne is a short distance from the train station: 2 minutes by metro or 10 minutes (uphill) by foot.

The main metro stop for the city center is Lausanne-Flon, where the m1 and m2 metro lines intersect.

Lausanne lakeside can be reached from the railway station by metro m1 direction "Ouchy" within 5 minutes.

## Travel to the Conference Venue (Swiss Tech Convention Center at EPFL):

- From Lausanne Railway station, take the Metro m2 direction "Croisettes" to Lausanne-Flon (following stop).
- At Lausanne-Flon, switch to Metro m1, direction "Renens". You will reach the "EPFL" stop after approx. 12'. The conference center is to your right when you arrive.
- Alternatively, take a train to Renens, and from there the Metro m1 to EPFL.

Car

On Motorway N1, follow the directions for Lausanne, then for Lausanne-Sud, and finally exit at "Sortie UNIL-EPFL". The lake will be on your left. At the second roundabout, enter the EPFL campus on your right.