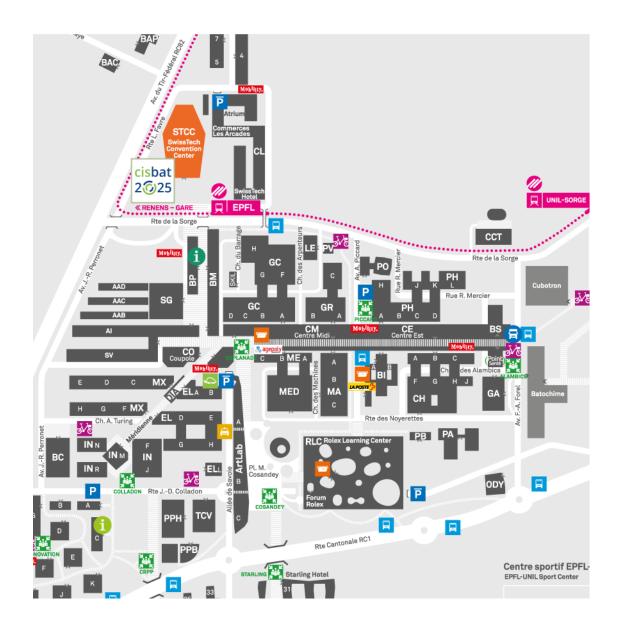

## Travel to the Conference Venue (Swiss Tech Convention Center at EPFL):

- From Lausanne Railway station, take the Metro m2 direction "Croisettes" to Lausanne-Flon (following stop).
- At Lausanne-Flon, switch to Metro m1, direction "Renens". You will reach the "EPFL" stop after approx. 12'. The conference center is to your right when you arrive.
- Alternatively, take a train to Renens, and from there the Metro m1 to EPFL.

Car

On Motorway N1, follow the directions for Lausanne, then for Lausanne-Sud, and finally exit at "Sortie UNIL-EPFL". The lake will be on your left. At the second roundabout, enter the EPFL campus on your right.

As public parking on the campus is scarce and costly, we strongly recommend that you use public transport if possible. Parking zones are indicated on the campus map. Pricing on the campus is as follows: CHF 1 for the first hour, CHF 2 for every following hour from 8am to 5pm (CHF 17 max./day). Exception: Parking next to "Atrium" / "STCC Swiss Tech Convention Center": considerably more expensive.

Contact: Barbara Smith +41 21 693 6249 - www.cisbat.org - cisbat@epfl.ch

Venue: Swiss Tech Convention Center (STCC) /

access through side entrance (walk past main entrance, down the stairs)

TAXI: 0844 814 814